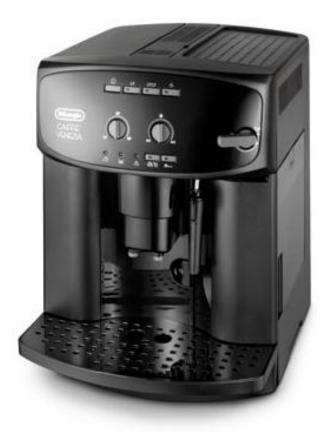

## **ESAM 2000**

With the CRF Technology the Magnifica features a compact, Tubeless System. As the beans are ground instantly the **Tubeless System always** guarantees a perfect cup of coffee, with a perfect aroma at the ideal temperature.

"CRF Technology" Compact Reliable Fresh

**BREWING UNIT** 

As the boiler is completely removable, cleaning the inside of the machine is easy, even in areas normally difficult to reach.

"CAPPUCCINO SYSTEM"

## **ESAM 2000**

- "Cappuccino System" mixes steam, air and milk, producing a rich, creamy froth for great cappuccinos
- The machine can be used with either coffee beans or ground coffee
- You can prepare two cups of coffee with a single brewing
- Removable brewing unit with variable capacity
- New silent integrated coffee grinder with 13 grinding settings
- Adjustable coffee quantity
- Adjustable water quantity
- Electronic temperature control
- Pre-brewing
- Adjustable coffee dispenser for varying cups size
- Automatic shut-off
- Empty water and bean container indicator
- Coffee-grounds container capacity: 14 cups
- Removable water reservoir (1.8 l.)
- Rinse and decalcification auto-programmes
- ■Programmable water hardness
- Cup warmer
- Removable drip tray
- New patented thermoblock: to grant the espresso at the ideal and constant temperature
- Adjustable steam emission
- Electronic steam and coffee thermostat